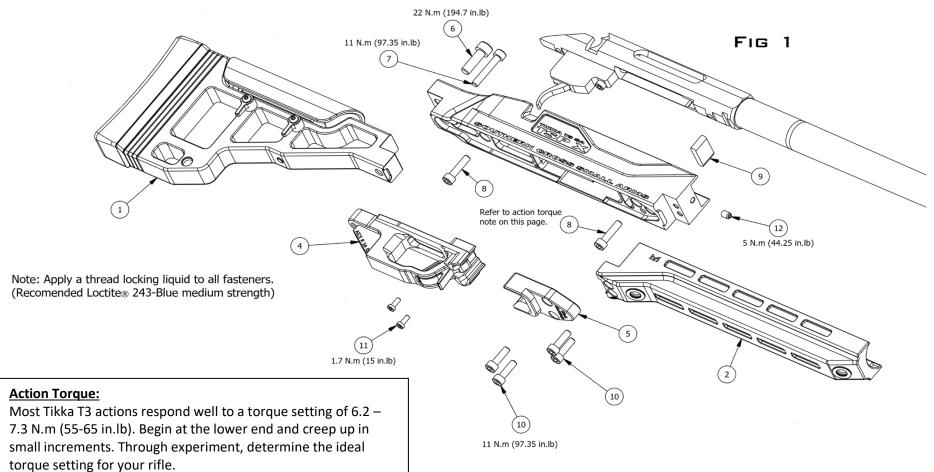

# Step 2: Install the receiver/action to the chassis inlet

- 1. Insert recoil lug into the inlet and fasten with recoil lug clamping set screw.
- 2. Invert receiver/action and align TSP X chassis inlet above it.
- 3. Insert and lightly secure the front and rear action screws.
- 4. Torque the rear action screw to spec, then follow with the front action screw.

### Step 3: Install trigger guard and front adapter

- Slot trigger guard into the inlet ensuring the trigger guard is homed towards the buttstock. Secure with provided screws.
- 2. Attach forward adapter with the provided screws.
- 3. Before moving onto the next step, test the magazine fitment into the chassis. The trigger guard is designed to adjust to cater for variances in AICS magazine.

## Step 4: Install buttstock, forend and grip

- 1. Secure butt stock to chassis inlet with the provided screw.
- 2. Secure forend to chassis inlet with the provided screws.
- 3. Secure A2 grip (or aftermarket grip of your choice) to the trigger guard using the 1/4x1" socket head cap screw.

| FIG 1 - TSP X CHASSIS |     |                      |                         |                               |
|-----------------------|-----|----------------------|-------------------------|-------------------------------|
| ITEM                  | QΤΥ | TORQUE               | PART ID                 | DESCRIPTION                   |
| 1                     | 1   | ·                    | BS00                    | BUTTSTOCK ASSEMBLY            |
| 2                     | 1   | =                    | FE00                    | FOREND ASSEMBLY               |
| 3                     | 1   | =                    | IL01                    | CHASSIS INLET                 |
| 4                     | 1   | =                    | TG01                    | TRIGGER GUARD SA AICS         |
| 5                     | 1   | =                    | FA01                    | FORWARD SA AICS ADAPTER       |
| 6                     | 2   | 22N.m / 194.7in.lb   | M8 x 25mm SHCS          | FOLDING MECH/BUTTSTOCK SCREW  |
| 7                     | 1   | 11N.m / 97.35in.lb   | M6 x 35mm SHCS          | TRIGGER GUARD SCREW           |
| 8                     | 2   | See Action Torque    | M6 X 25mm SHCS          | ACTION SCREWS                 |
| 9                     | 1   | -                    | FACTORY RECOIL LUG      | TIKKA FACTORY RECOIL LUG      |
| 10                    | 2   | 11 N.m / 97.35 in.lb | M6 X 20mm SHCS          | FRONT ADAPTER/FOREND SCREW    |
| 11                    | 1   | 1.7N.m / 15in.lb     | M4 x 10mm LOW HEAD SHCS | TRIGGER GUARD SUPPORT SCREWS  |
| 12                    | 1   | 5N.m / 44.25in.lb    | M6 X 16mm SET SCREW     | RECOIL LUG CLAMPING SET SCREW |