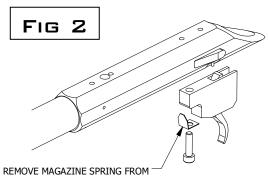

# Step 1: Remove the action from the current stock/chassis

- 1. Loosen and remove the action screws holding the action in.
- 2. Pull the action away from the stock.
- 3. Remove recoil lug from stock.
- 4. Remove the factory magazine spring located in front of the trigger (see Fig 2).