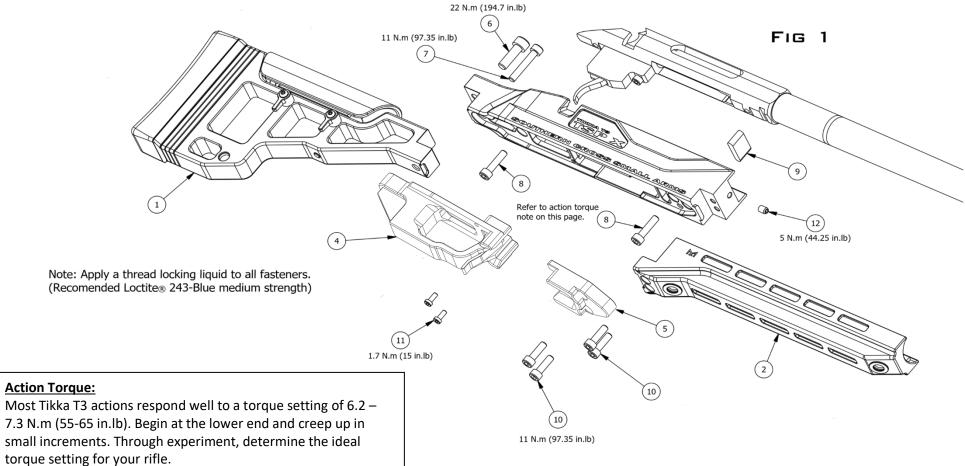

## Step 2: Install the receiver/action to the chassis inlet

- 1. Insert recoil lug into the inlet and fasten with recoil lug clamping set screw.
- 2. Invert receiver/action and align TSP X chassis inlet above it.
- 3. Insert and lightly secure the front and rear action screws.
- 4. Torque the rear action screw to spec, then follow with the front action screw.

### Step 3: Install trigger guard and front adapter

- Slot trigger guard into the inlet ensuring the trigger guard is homed towards the buttstock. Secure with provided screws.
- 2. Attach forward adapter with the provided screws.
- 3. Before moving onto the next step, test the magazine fitment into the chassis. The trigger guard is designed to adjust to cater for variances in AICS magazine.

## Step 4: Install buttstock and forend

- 1. Secure butt stock to chassis inlet with the provided screw.
- 2. Secure forend to chassis inlet with the provided screws.

| FIG 1 - TSP X CHASSIS |     |                      |                         |                               |
|-----------------------|-----|----------------------|-------------------------|-------------------------------|
| ITEM                  | QΤΥ | TORQUE               | PART ID                 | DESCRIPTION                   |
| 1                     | 1   | =                    | BS00                    | BUTTSTOCK ASSEMBLY            |
| 2                     | 1   | =                    | FE00                    | FOREND ASSEMBLY               |
| 3                     | 1   | =                    | IL06                    | CHASSIS INLET                 |
| 4                     | 1   | -                    | TG06                    | TRIGGER GUARD SA AICS         |
| 5                     | 1   | -                    | FA06                    | FORWARD SA AICS ADAPTER       |
| 6                     | 2   | 22N.m / 194.7in.lb   | M8 x 25mm SHCS          | FOLDING MECH/BUTTSTOCK SCREW  |
| 7                     | 1   | 11N.m / 97.35in.lb   | M6 x 35mm SHCS          | TRIGGER GUARD SCREW           |
| 8                     | 2   | See Action Torque    | M6 X 25mm SHCS          | ACTION SCREWS                 |
| 9                     | 1   | -                    | FACTORY RECOIL LUG      | TIKKA FACTORY RECOIL LUG      |
| 10                    | 2   | 11 N.m / 97.35 in.lb | M6 X 20mm SHCS          | FRONT ADAPTER/FOREND SCREW    |
| 11                    | 1   | 1.7N.m / 15in.lb     | M4 x 10mm LOW HEAD SHCS | TRIGGER GUARD SUPPORT SCREWS  |
| 12                    | 1   | 5N.m / 44.25in.lb    | M6 X 16mm SET SCREW     | RECOIL LUG CLAMPING SET SCREW |