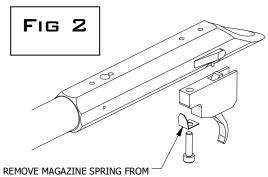

## Step 1: Remove the action from the current stock/chassis

- 1. Loosen and remove the action screws holding the action in.
- 2. Pull the action away from the stock.
- 3. Remove recoil lug from stock.
- 4. Remove the factory magazine spring located in front of the trigger (see Fig 2).