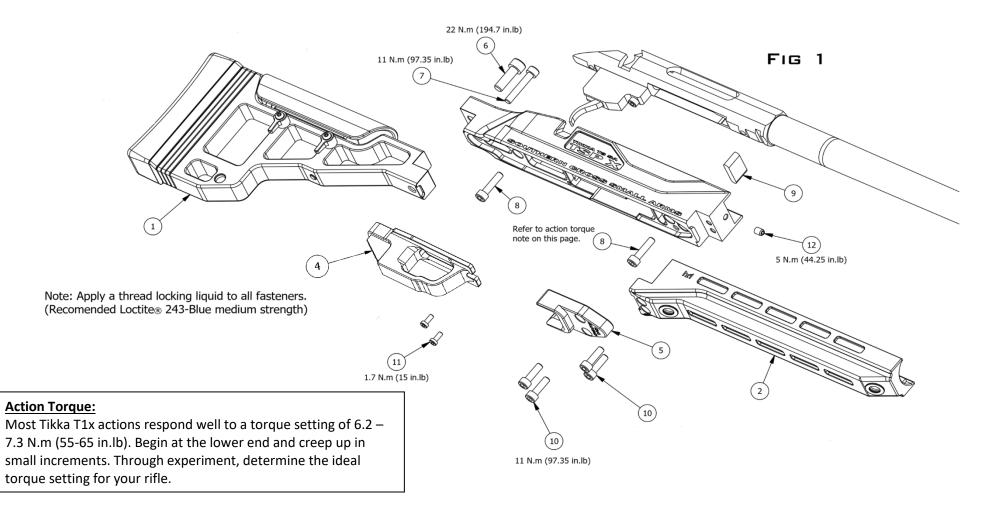

### Step 1: Remove the action from the current stock/chassis

- 1. Loosen and remove the action screws holding the action in.
- 2. Pull the action away from the stock.
- 3. Remove recoil lug from stock.
- 4. Remove the factory magazine spring located in front of the trigger (see Fig 2).

# Step 2: Install the receiver/action to the chassis inlet

- 1. Insert recoil lug into the inlet and fasten with recoil lug clamping set screw.
- 2. Invert receiver/action and align TSP X chassis inlet above it.
- 3. Insert and lightly secure the front and rear action screws.
- 4. Torque the rear action screw to spec, then follow with the front action screw.

### Step 3: Install trigger guard and front adapter

- Slot trigger guard into the inlet ensuring the trigger guard is homed towards the buttstock. Secure with provided screws.
- 2. Attach forward adapter with the provided screws.

### Step 4: Install buttstock, forend and grip

- 1. Secure butt stock to chassis inlet with the provided screw.
- 2. Secure forend to chassis inlet with the provided screws.
- Secure A2 grip (or aftermarket grip of your choice) to the trigger guard using the 1/4x1" socket head cap screw.

| FIG 1 - TSP X CHASSIS |     |                      |                         |                               |
|-----------------------|-----|----------------------|-------------------------|-------------------------------|
| ITEM                  | QΤΥ | TORQUE               | PART ID                 | DESCRIPTION                   |
| 1                     | 1   | =                    | BS00                    | BUTTSTOCK ASSEMBLY            |
| 2                     | 1   | -                    | FE00                    | FOREND ASSEMBLY               |
| 3                     | 1   | -                    | IL13                    | CHASSIS INLET                 |
| 4                     | 1   | -                    | TG11                    | TRIGGER GUARD SA AICS         |
| 5                     | 1   | -                    | FA01                    | FORWARD SA AICS ADAPTER       |
| 6                     | 2   | 22N.m / 194.7in.lb   | M8 x 25mm SHCS          | FOLDING MECH/BUTTSTOCK SCREW  |
| 7                     | 1   | 11N.m / 97.35in.lb   | M6 x 35mm SHCS          | TRIGGER GUARD SCREW           |
| 8                     | 2   | See Action Torque    | M6 X 25mm SHCS          | ACTION SCREWS                 |
| 9                     | 1   | -                    | FACTORY RECOIL LUG      | TIKKA FACTORY RECOIL LUG      |
| 10                    | 4   | 11 N.m / 97.35 in.lb | M6 X 20mm SHCS          | FRONT ADAPTER/FOREND SCREW    |
| 11                    | 2   | 1.7N.m / 15in.lb     | M4 x 10mm LOW HEAD SHCS | TRIGGER GUARD SUPPORT SCREWS  |
| 12                    | 1   | 5N.m / 44.25in.lb    | M6 X 16mm SET SCREW     | RECOIL LUG CLAMPING SET SCREW |